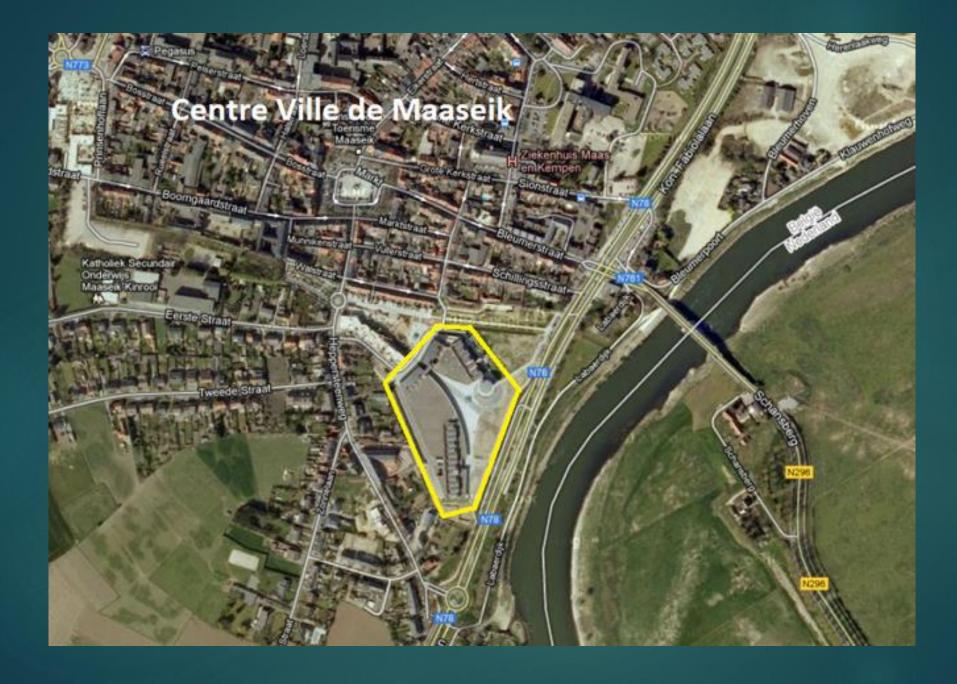

## Presentation

The retail park Kloosterbempden in Maaseik, a retail park with a total surface of ± 9,700 sq.m. On this site, you will find brands such as: Colruyt, Hema, Pearle, , Shoe Discount, Action, Kruidvat, Bel&Bo, Takko Fashion,....

The retail park is excellently located along the "Koning Boudewijnlaan" on the ring road around Maaseik. The site is very easily accessible by car.

Due to its rather exceptional configuration in the shape of a trompet, the retail park is connected to the city center of Maaseik. In that way the city center shopping street naturally transforms into the shopping center.