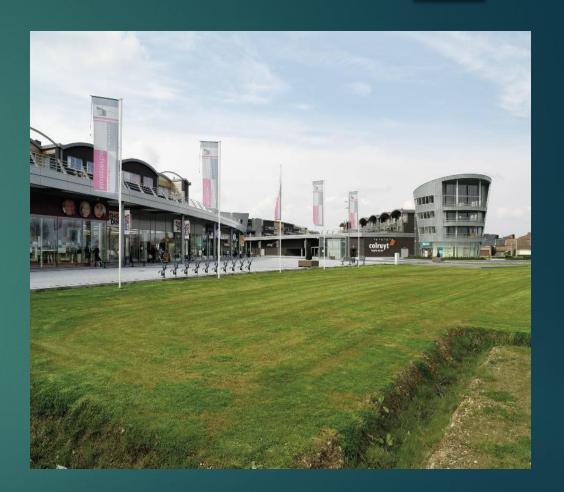

## Shopping Center Maaseik

Kloosterbempden Belgium

## Presentation

The retail park Kloosterbempden in Maaseik, a retail park with a total surface of ± 9,700 sq.m. On this site, you will find brands such as: Colruyt, Hema, Pearle, , Shoe Discount, Action, Kruidvat, Bel&Bo, Takko Fashion,....

The retail park is excellently located along the "Koning Boudewijnlaan" on the ring road around Maaseik. The site is very easily accessible by car.

Due to its rather exceptional configuration in the shape of a trompet, the retail park is connected to the city center of Maaseik. In that way the city center shopping street naturally transforms into the shopping center.