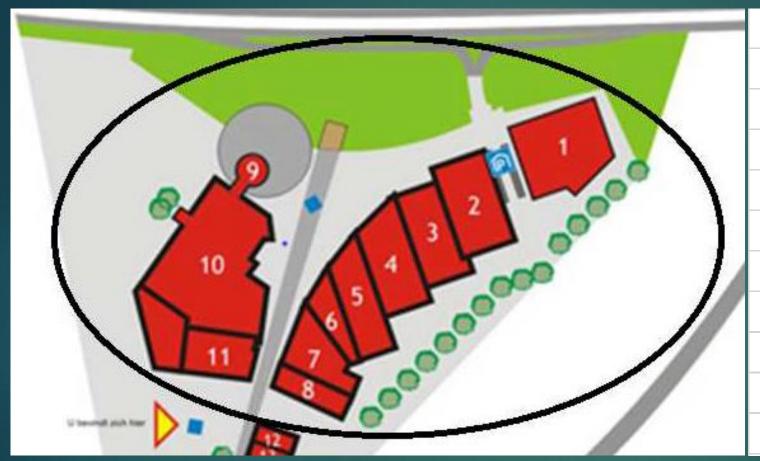

| Winkel 1  | Annoj            |
|-----------|------------------|
| Winkel 2  | For rent 970 sqm |
| Winkel 3  | Bristol          |
| Winkel 4  | Action           |
| Winkel 5  | Kruidvat         |
| Winkel 6  | Bel&Bo           |
| Winkel 7  | For rent 442 sqm |
| Winkel 8  | For rent 335 sqm |
| Winkel 9  | Pearle           |
| Winkel 10 | Colruyt          |
| Winkel 11 | Hema             |