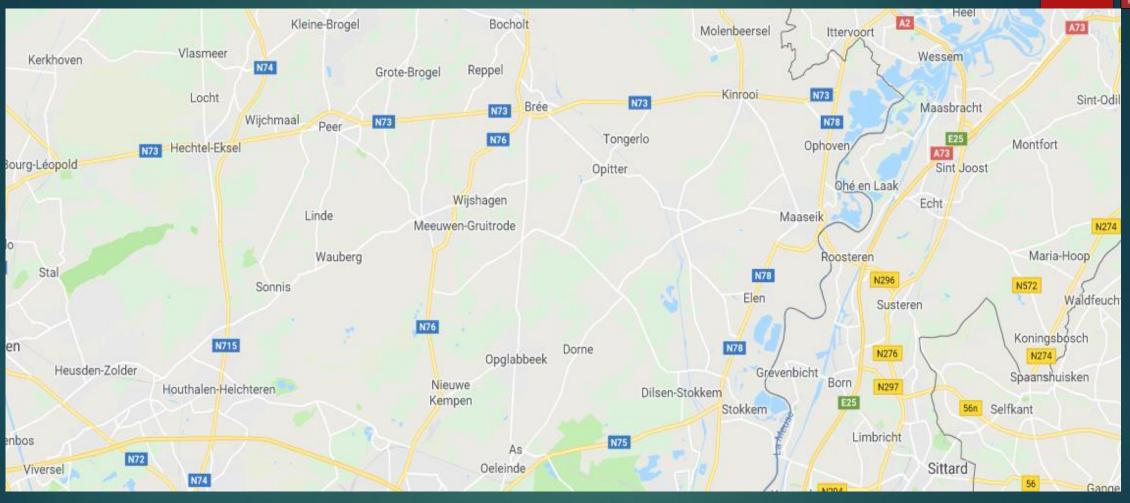

The retail park is excellently located along the "Koning Boudewijnlaan" on the ring road around Maaseik. The site is very easily accessible by car.

Due to its rather exceptional configuration in the shape of a trompet, the retail park is connected to the city center of Maaseik. In that way the city center shopping street naturally transforms into the shopping center.