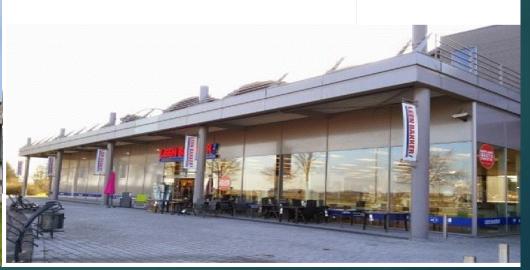

## Presentation

The retail park Kloosterbempden in Maaseik, a retail park with a total surface of ± 9,700 sq.m. On this site, you will find brands such as: Colruyt, Hema, Pearle, , Shoe Discount, Action, Kruidvat, Bel&Bo, Takko Fashion,....

| Winkel 1  | Annoj            |
|-----------|------------------|
| Winkel 2  | For rent 970 sqm |
| Winkel 3  | Bristol          |
| Winkel 4  | Action           |
| Winkel 5  | Kruidvat         |
| Winkel 6  | Bel&Bo           |
| Winkel 7  | For rent 442 sqm |
| Winkel 8  | For rent 335 sqm |
| Winkel 9  | Pearle           |
| Winkel 10 | Colruyt          |
| Winkel 11 | Hema             |