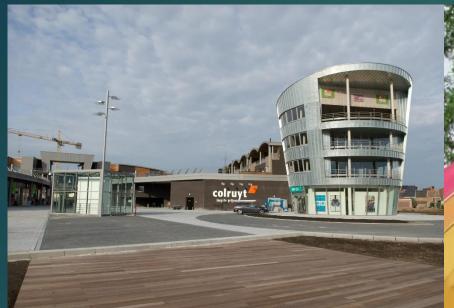

## Presentation

The retail park Kloosterbempden in Maaseik, a retail park with a total surface of ± 9,700 sq.m. On this site, you will find brands such as: Colruyt, Hema, Pearle, , Shoe Discount, Action, Kruidvat, Bel&Bo, Takko Fashion,....

The retail park is excellently located along the "Koning Boudewijnlaan" on the ring road around Maaseik. The site is very easily accessible by car.

Due to its rather exceptional configuration in the shape of a trompet, the retail park is connected to the city center of Maaseik. In that way the city center shopping street naturally transforms into the shopping center.